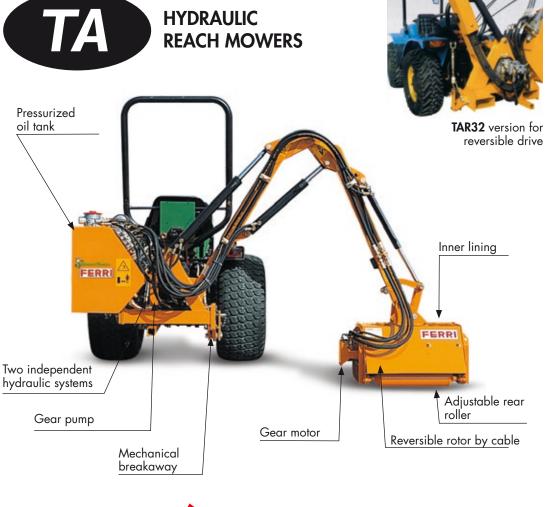

## Equipped with:

- Flail head
- Totally independent hydraulic (gear pump and motor)
- FLOATING head system
- Mechanical breakaway (arm protection in case of obstacles)
- Reversible rotor by cable
- Gearbox and pumps directly connected to pto for TA26
- Front and rear abrasion resistant guard for flail head
- Pto shaft for TA32 and TAR32
- Oil