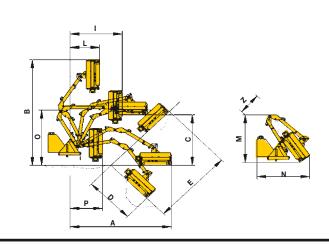

# Working positions (m)

|        |   | TA26 | TA32 |  |  |
|--------|---|------|------|--|--|
| Α      | m | 2,70 | 3,24 |  |  |
| В      | m | 3,10 | 3,63 |  |  |
| С      | m | 1,50 | 2,10 |  |  |
| D      | m | 1,40 | 1,86 |  |  |
| E      | m | 2,20 | 2,78 |  |  |
| T      | m | 1,40 | 1,57 |  |  |
| L      | m | 0,80 | 0,86 |  |  |
| M      | m | 1,40 | 1,70 |  |  |
| N      | m | 1,40 | 1,38 |  |  |
| 0      | m | 1,60 | 1,95 |  |  |
| P<br>Z | m | 0,87 | 0,86 |  |  |
| Z      | m | 0.65 | 0.65 |  |  |