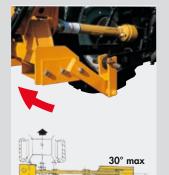

## Equipped with:

- Flail head
- Totally independent hydraulic (gear pump and motor)
- FLOATING head system
- Mechanical breakaway (arm protection in case of obstacles)
- Reversible rotor by cable
- Gearbox and pumps directly connected to pto for TA26
- Front and rear abrasion resistant guard for flail head
- Pto shaft for TA32 and TAR32
- Oil