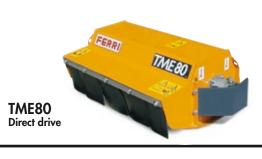

# Machines with cable controls "Classic"

Model

TA26 with flail head TME80 m 0,80

TA32 with flail head TME80 m 0,80

Version for tractors with reversible drive

TAR32 with flail head TME80 m 0,80

## Machines with electric controls "Electra"

Model

TA26 Electra with flail head TME80 m 0,80

TA32 Electra with flail head TME80 m 0,80

Version for tractors with reversible drive

TAR32 Electra with flail head TME80 m 0,80

| Flail head              | TME80 |
|-------------------------|-------|
| Width (m)               | 0,80  |
| Rotor speed (rpm)       | 3000  |
| Blade tip speed (m/sec) | 48    |
| Flail head angle        | 190°  |
| Weight (Kg)             | 80    |

#### Flails TME80

Articulated Y blades for: grass, shrubs, Ø max 2 cm

Cod. 0901133

n° 40